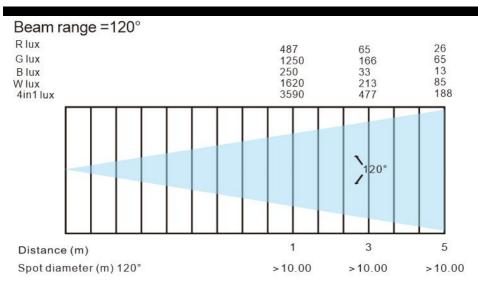

# 3. Lux Date

Pin1: Ground wire pin2: Negative electrode pin3: Positive electrode

Figure1