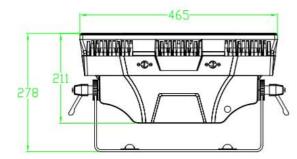

8 channels (built-in program)
- Protection rating: IP65
- Display: 180° reversible TFT display, switch between Chinese and English
- Power socket: 3-pin waterproof PowerCon in/out
- Signal input/output: 3--pin waterproof signal line
- Network socket: waterproof network socket
- 2 pcs fans run speed adjust according to LED temperature
- 48 zones control effect, surface light, backlight effect
- Smooth dimming, flicker free, lamp beads temperature control protection, low noise.
- Product size: 465\*176\*278mm
- Carton size: 535\*250\*320mm (1pcs/ctn)
- Weight: 11kg

#### Accessories

- Signal line: 3-pin 1 piece
- Power cord: 1 piece
- Chinese/English manual: 1 piece

# 3. Lux Date





Pin1: Ground wire pin2: Negative electrode pin3: Positive electrode



Figure1



# 5.Products Size:













### 7.DMX Address :

1 Press "Menu" to "Set DMX Address" and press "ENTER" to enter;

2 Display "Set DMX Address DMX Address:001", press "UP and DOWN" key to modify;

3 Press "ENTER" key to save and exit, press "MENU" key to not save and exit.

| Address | 001-512 |            |       |
|---------|---------|------------|-------|
|         | Show1   |            |       |
|         | Show2   |            |       |
|         | Show3   |            |       |
|         | Show4   |            | 0-255 |
|         | Show5   |            |       |
|         | Show6   | Show Speed |       |
| RUN     | Show7   |            |       |
|         | Show8   |            |       |
|         | Show9   |            |       |
|         | Show10  |            |       |
|         | Show11  |