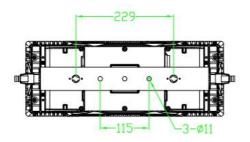

/58 channels (built-in program)
- Protection rating: IP65
- Display: 180° reversible TFT display, switch between Chinese and English
- Power socket: 3-pin waterproof PowerCon in/out
- Signal input/output: 3--pin waterproof signal line
- Network socket: waterproof network socket
- 2 pcs fans run speed adjust according to LED temperature
- 48 zones control effect, surface light, backlight effect
- Smooth dimming, flicker free, lamp beads temperature control protection, low noise.
- Product size: 465\*176\*278mm
- Carton size: 535\*250\*320mm (1pcs/ctn)
- Weight: 11kg

#### Accessories

- Signal line: 3-pin 1 piece
- Power cord: 1 piece
- Chinese/English manual: 1 piece

# 3. Lux Date





Pin1: Ground wire pin2: Negative electrode pin3: Positive electrode



Figure1



# 5.Products Size:













### 7.DMX Address :

1 Press "Menu" to "Set DMX Address" and press "ENTER" to enter;

2 Display "Set DMX Address DMX Address:001", press "UP and DOWN" key to modify;

3 Press "ENTER" key to save and exit, press "MENU" key to not save and exit.

| Address | 001-512 |            |       |
|---------|---------|------------|-------|
|         | Show1   |            |       |
|         | Show2   |            |       |
|         | Show3   |            |       |
|         | Show4   |            | 0-255 |
|         | Show5   |            |       |
|         | Show6   | Show Speed |       |
| RUN     | Show7   |            |       |
|         | Show8   |            |       |
|         | Show9   |            |       |
|         | Show10  |            |       |
|         | Show11  |