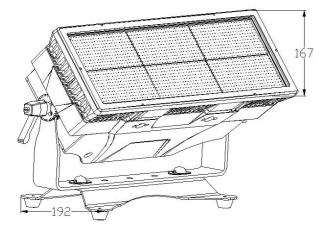

48/58 channels (built-in program)
- Protection rating: IP65
- Display: 180° reversible TFT display, switch between Chinese and English
- Power socket: 3-pin waterproof PowerCon in/out
- Signal input/output: 3--pin waterproof signal line
- Network socket: waterproof network socket
- 2 pcs fans run speed adjust according to LED temperature
- 48 zones control effect, surface light, backlight effect
- Smooth dimming, flicker free, lamp beads temperature control protection, low noise.
- Product size: 465\*176\*278mm
- Carton size: 535\*250\*320mm (1pcs/ctn)
- Weight: 11kg

#### Accessories

- Signal line: 3-pin 1 piece
- Power cord: 1 piece
- Chinese/English manual: 1 piece

# 3. Lux Date





Pin1: Ground wire pin2: Negative electrode pin3: Positive electrode



Figure1



# 5.Products Size:













### 7.DMX Address :

1 Press "Menu" to "Set DMX Address" and press "ENTER" to enter;

2 Display "Set DMX Address DMX Address:001", press "UP and DOWN" key to modify;

3 Press "ENTER" key to save and exit, press "MENU" key to not save and exit.

| Address | 001-512 |            |       |
|---------|---------|------------|-------|
|         | Show1   |            |       |
|         | Show2   |            |       |
|         | Show3   |            |       |
|         | Show4   |            | 0-255 |
|         | Show5   |            |       |
|         | Show6   | Show Speed |       |
| RUN     | Show7   |            |       |
|         | Show8   |            |       |
|         | Show9   |            |       |
|         | Show10  |            |       |
|         | Show11  |