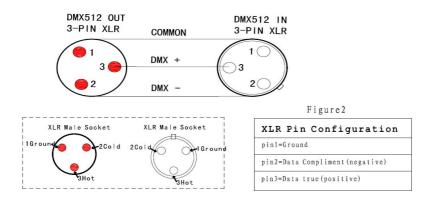

# 3. Lux Date

Pin1: Ground wire pin2: Negative electrode pin3: Positive electrode

Figure1